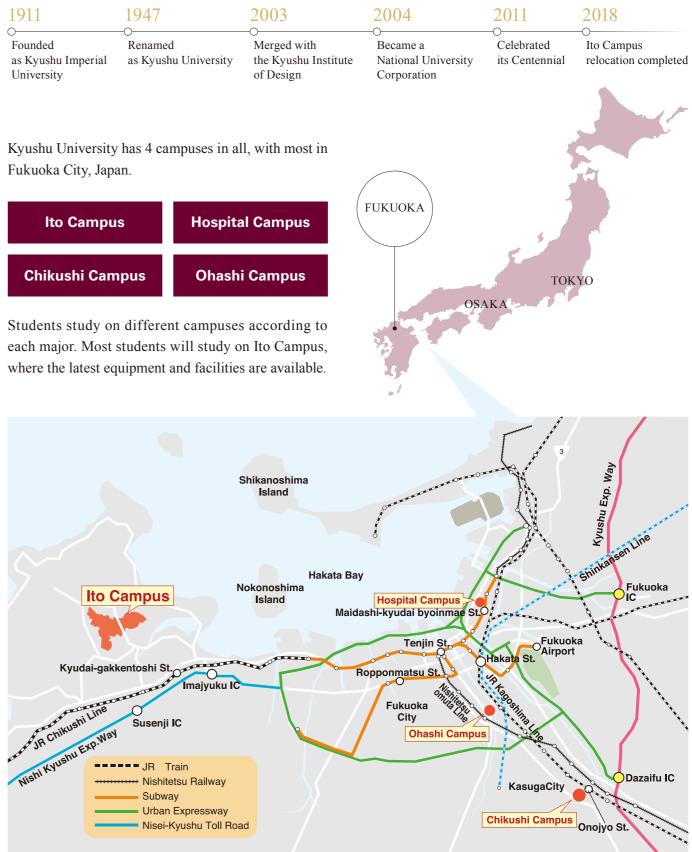

# About Kyushu University

Founded in 1911 as one of Japan's seven Imperial Universities, Kyushu University has established itself as a leader in education and research not just in Japan, but throughout Asia. It consists of 12 undergraduate schools, 18 graduate schools, and one university hospital, and currently has a total of roughly 20,000 students and over 2,000 faculty members.

| 1911                                             | 1947 | 2003                                             |
|--------------------------------------------------|------|--------------------------------------------------|
| O<br>Founded<br>as Kyushu Imperial<br>University | C    | Merged with<br>the Kyushu Institute<br>of Design |

| Ito Campus      | Hospital Campus |
|-----------------|-----------------|
| Chikushi Campus | Ohashi Campus   |