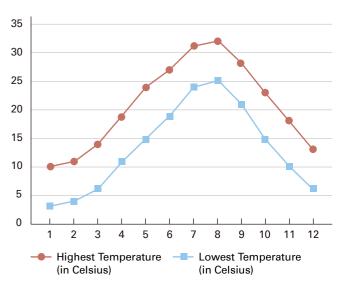

million. The trip from Tokyo to Fukuoka takes about 90 minutes by plane. With a mild climate, Fukuoka is said to be one of the most comfortable cities to live in Asia. If one had to express its appeals in one phrase, that phrase

would be "well-balanced." While the streets of Tenjin, the commercial center of the city, are lined with modern

buildings and department stores, there is abundant nature at the seaside and in the mountains, both located in the suburbs, and numerous cultural and historical buildings such as temples and shrines. With a moderate population, an urban district existing in harmony with nature, and convenient transportation facilities, including the airport, Fukuoka has the right balance of various elements.





## Climates of Fukuoka

Annual Trend of Precipitation





### Annual Trend of the Highest / Lowest Temperatures

## Admission Process \*Due to the circumstances of COVID-19 outbreaks, the information may be modified as necessary. We highly recommend you to check the latest one on our website carefully.

### Undergraduate



### Graduate

Admission procedures including application periods differ depending on courses, so applicants should study the admission guidelines of the course of their choice carefully You can check the website and contact information of each graduate school on page 13-14.

Common Example of Steps for Application of International Graduate Programs





# Cost & Scholarships

### Tuition

|                                      | Tuition           | Enrollment Fee | Application Fee |
|--------------------------------------|--