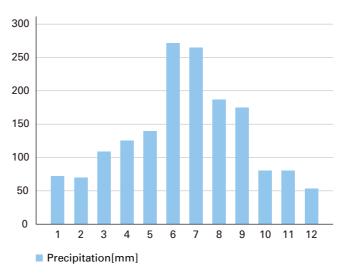

5 million. The trip from Tokyo to Fukuoka takes about 90 minutes by plane. With a mild climate, Fukuoka is said to be one of the most comfortable cities to live in Asia. If one had to express its appeals in one phrase, that phrase

would be "well-balanced." While the streets of Tenjin, the commercial center of the city, are lined with modern

buildings and department stores, there is abundant nature at the seaside and in the mountains, both located in the suburbs, and numerous cultural and historical buildings such as temples and shrines. With a moderate population, an urban district existing in harmony with nature, and convenient transportation facilities, including the airport, Fukuoka has the right balance of various elements.





## Climates of Fukuoka

Annual Trend of Precipitation





### Annual Trend of the Highest / Lowest Temperatures

## Admission Process \*Due to the circumstances of COVID-19 outbreaks, the information may be modified as necessary. We highly recommend you to check the latest one on our website carefully.

### Undergraduate



### Graduate

Admission procedures including application periods differ depending on courses, so applicants should study the admission guidelines of the course of their choice carefully You can check the website and contact information of each graduate school on page 13-14.

Common Example of Steps for Application of International Graduate Programs





# Cost & Scholarships

### Tuition

|                                      | Tuition           | Enrollment Fee | Application Fee |
|--------------------------------------|