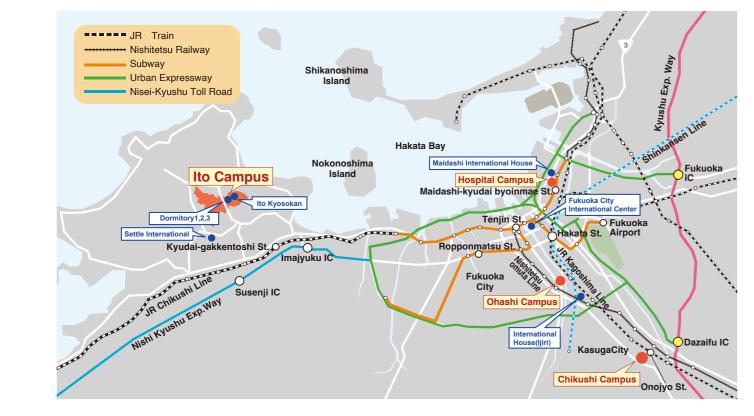

| Ito Campus      | Hospital Campus |
|-----------------|-----------------|
| Chikushi Campus | Ohashi Campus   |

## We are in Fukuoka, Japan

Fukuoka, home to Kyushu University, is the biggest city in Kyushu, with a population of approximately 1.5 million. The trip from Tokyo to Fukuoka takes about 90 minutes by plane. With a mild climate, Fukuoka is said to be one of the most comfortable cities to live in Asia. If one had to express its appeals in one phrase, that phrase

would be "well-balanced." While the streets of Tenjin, the commercial center of the city, are lined with modern

buildings and department stores, there is abundant nature at the seaside and in the mountains, both located in the suburbs, and numerous cultural and historical buildings such as temples and shrines. With a moderate population, an urban district existing in harmony with nature, and convenient transportation facilities, including the airport, Fukuoka has the right balance of various elements.