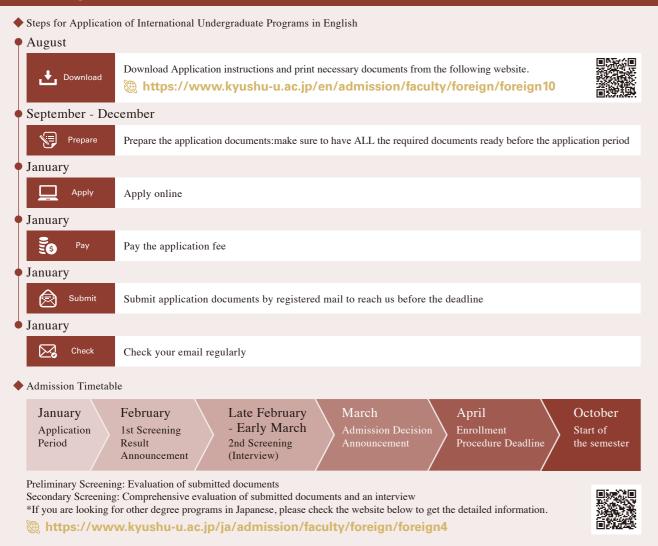

## Admission Process \*Due to the circumstances of COVID-19 outbreaks, the information may be modified as necessary. We highly recommend you to check the latest one on our website carefully.

### Undergraduate