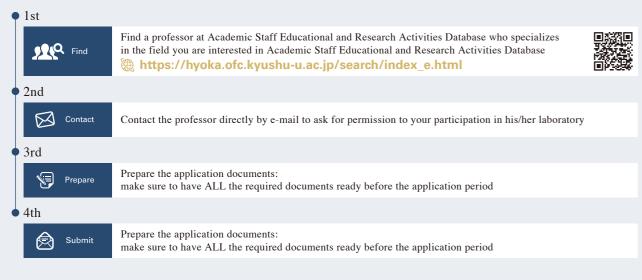

and convenient transportation facilities, including the airport, Fukuoka has the right balance of various elements.





## Climates of Fukuoka

Annual Trend of Precipitation





### Annual Trend of the Highest / Lowest Temperatures

## Admission Process \*Due to the circumstances of COVID-19 outbreaks, the information may be modified as necessary. We highly recommend you to check the latest one on our website carefully.

### Undergraduate



### Graduate

Admission procedures including application periods differ depending on courses, so applicants should study the admission guidelines of the course of their choice carefully You can check the website and contact information of each graduate school on page 13-14.

Common Example of Steps for Application of International Graduate Programs





# Cost & Scholarships

### Tuition

|                                      | Tuition           | Enrollment Fee | Application Fee |
|--------------------------------------|-------------------|----------------|-----------------|
| Undergraduates                       | 535,800 yen/year  | 282,000 yen    | 17,000 yen      |
| Graduates                            | 535,800 yen/year  | 282,000 yen    | 30,000 yen      |
| Research Students / Special Students | 29,700 yen/month  | 84,600 yen     | 9,800 yen       |
| Auditor                              | 14,800 yen/credit | 28,200 yen     | 9,800 yen       |

## Approximate Living Expenses

| Housing and Utilities         | 15,000 - 50,000 yen  |
|-------------------------------|----------------------|
| Food                          | 30,